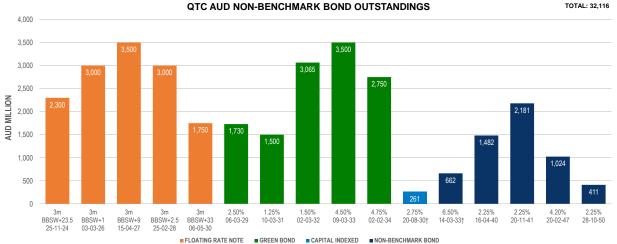

# QTC AUD GREEN BOND OUTSTANDINGS

| BOND SERIES |           | DOMESTIC FV (\$M) |             |              |              |  |
|-------------|-----------|-------------------|-------------|--------------|--------------|--|
| Coupon      | Maturity  | Total             | Week change | Month change | FY24 change* |  |
| 2.50%       | 06-Mar-29 | 1,730             | 0           | 0            | 0            |  |
| 1.25%       | 10-Mar-31 | 1,500             | 0           | 0            | 0            |  |
| 1.50%       | 02-Mar-32 | 3,065             | 0           | 0            | 0            |  |
| 4.50%       | 09-Mar-33 | 3,500             | 0           | 0            | 0            |  |
| 4.75%       | 02-Feb-34 | 2,750             | 0           | 0            | 2,750        |  |
| TOTAL       |           | 12,545            | 0           | 0            | 2,750        |  |
|             |           |                   |             |              |              |  |

### QTC AUD OTHER PUBLICLY ISSUED BOND OUTSTANDINGS

| BOND SERIES |           | DOMESTIC FV (\$M) |             |              |              |  |
|-------------|-----------|-------------------|-------------|--------------|--------------|--|
| Coupon      | Maturity  | Total             | Week change | Month change | FY24 change* |  |
| 6.50%       | 14-Mar-33 | 662               | 0           | 0            | 0            |  |
| 2.25%       | 16-Apr-40 | 1,482             | 0           | 0            | 0            |  |
| 2.25%       | 20-Nov-41 | 2,181             | 0           | 0            | 0            |  |
| 4.20%       | 20-Feb-47 | 1,024             | 0           | 0            | 0            |  |
| 2.25%       | 28-Oct-50 | 411               | 0           | 0            | 0            |  |
| TOTAL       |           | 5,760             | 0           | 0            | 0            |  |

# QTC AUD FLOATING RATE NOTE OUTSTANDINGS

| BOND SERIES  |           | DOMESTIC FV (\$M) |             |              |              |  |
|--------------|-----------|-------------------|-------------|--------------|--------------|--|
| Coupon       | Maturity  | Total             | Week change | Month change | FY24 change* |  |
| 3m BBSW+23.5 | 25-Nov-24 | 2,300             | 0           | 0            | 0            |  |
| 3m BBSW+1    | 03-Mar-26 | 3,000             | 0           | 0            | 0            |  |
| 3m BBSW+9    | 15-Apr-27 | 3,500             | 0           | 0            | 0            |  |
| 3m BBSW+2.5  | 25-Feb-28 | 3,000             | 0           | 0            | 0            |  |
| 3m BBSW+33   | 06-May-30 | 1,750             | 0           | 0            | 1,750        |  |
| TOTAL        |           | 13,550            | 0           | 0            | 1,750        |  |

# QTC AUD CAPITAL INDEXED BOND

| BOND SERIES | DOMESTIC FV (\$M) |       |             |              |              |  |
|-------------|-------------------|-------|-------------|--------------|--------------|--|
| Coupon      | Maturity          | Total | Week change | Month change | FY24 change* |  |
| 2.75%       | 20-Aug-30         | 261   | 0           | 0            | -1           |  |
| TOTAL       |                   | 261   | 0           | 0            | -1           |  |