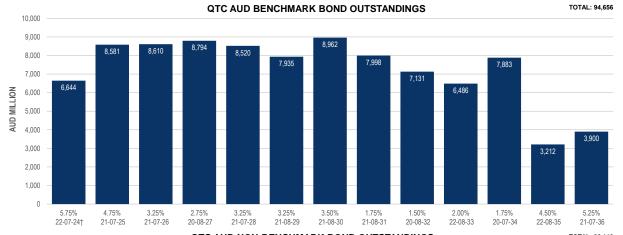

### QTC AUD BENCHMARK BOND OUTSTANDINGS

| BOND SERIES |           |        | DOMESTIC FV (\$M) |              |              |  |
|-------------|-----------|--------|-------------------|--------------|--------------|--|
| Coupon      | Maturity  | Total  | Week change       | Month change | FY24 change* |  |
| 5.75%       | 22-Jul-24 | 6,644  | 0                 | 0            | -1,180       |  |
| 4.75%       | 21-Jul-25 | 8,581  | 0                 | 0            | 0            |  |
| 3.25%       | 21-Jul-26 | 8,610  | 0                 | 0            | 0            |  |
| 2.75%       | 20-Aug-27 | 8,794  | 0                 | 0            | 0            |  |
| 3.25%       | 21-Jul-28 | 8,520  | 0                 | 0            | 0            |  |
| 3.25%       | 21-Aug-29 | 7,935  | 300               | 300          | 300          |  |
| 3.50%       | 21-Aug-30 | 8,962  | 0                 | 0            | 0            |  |
| 1.75%       | 21-Aug-31 | 7,998  | 0                 | 0            | 641          |  |
| 1.50%       | 20-Aug-32 | 7,131  | 0                 | 0            | 846          |  |
| 2.00%       | 22-Aug-33 | 6,486  | 0                 | 355          | 2,731        |  |
| 1.75%       | 20-Jul-34 | 7,883  | 0                 | 0            | 2,525        |  |
| 4.50%       | 22-Aug-35 | 3,212  | 0                 | 0            | 1,262        |  |
| 5.25%       | 21-Jul-36 | 3,900  | 100               | 100          | 3,900        |  |
| TOTAL       |           | 94,656 | 400               | 755          | 11,025       |  |