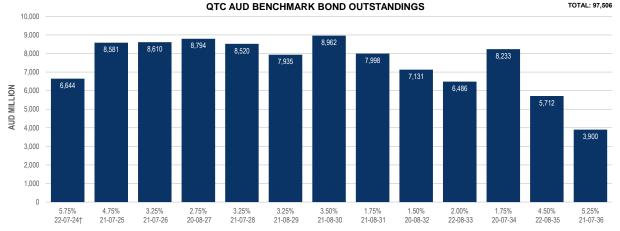

### QTC AUD BENCHMARK BOND OUTSTANDINGS

| BOND SERIES |           |        | DOMESTIC FV (\$M) |              |              |  |
|-------------|-----------|--------|-------------------|--------------|--------------|--|
| Coupon      | Maturity  | Total  | Week change       | Month change | FY24 change* |  |
| 5.75%       | 22-Jul-24 | 6,644  | 0                 | 0            | -1,180       |  |
| 4.75%       | 21-Jul-25 | 8,581  | 0                 | 0            | 0            |  |
| 3.25%       | 21-Jul-26 | 8,610  | 0                 | 0            | 0            |  |
| 2.75%       | 20-Aug-27 | 8,794  | 0                 | 0            | 0            |  |
| 3.25%       | 21-Jul-28 | 8,520  | 0                 | 0            | 0            |  |
| 3.25%       | 21-Aug-29 | 7,935  | 0                 | 300          | 300          |  |
| 3.50%       | 21-Aug-30 | 8,962  | 0                 | 0            | 0            |  |
| 1.75%       | 21-Aug-31 | 7,998  | 0                 | 0            | 641          |  |
| 1.50%       | 20-Aug-32 | 7,131  | 0                 | 0            | 846          |  |
| 2.00%       | 22-Aug-33 | 6,486  | 0                 | 355          | 2,731        |  |
| 1.75%       | 20-Jul-34 | 8,233  | 350               | 350          | 2,875        |  |
| 4.50%       | 22-Aug-35 | 5,712  | 0                 | 2,500        | 3,762        |  |
| 5.25%       | 21-Jul-36 | 3,900  | 0                 | 100          | 3,900        |  |
| TOTAL       |           | 97,506 | 350               | 3,605        | 13,875       |  |