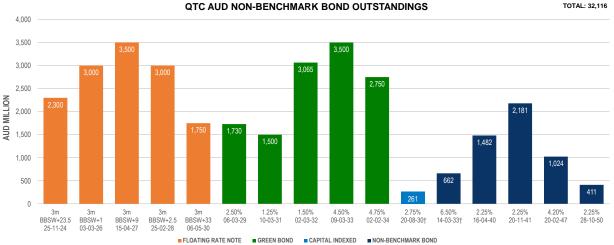

# QTC AUD GREEN BOND OUTSTANDINGS

| BOND SERIES |           | DOMESTIC FV (\$M) |             |              |              |  |
|-------------|-----------|-------------------|-------------|--------------|--------------|--|
| Coupon      | Maturity  | Total             | Week change | Month change | FY24 change* |  |
| 2.50%       | 06-Mar-29 | 1,730             | 0           | 0            | 0            |  |
| 1.25%       | 10-Mar-31 | 1,500             | 0           | 0            | 0            |  |
| 1.50%       | 02-Mar-32 | 3,065             | 0           | 0            | 0            |  |
| 4.50%       | 09-Mar-33 | 3,500             | 0           | 0            | 0            |  |
| 4.75%       | 02-Feb-34 | 2,750             | 0           | 0            | 2,750        |  |
| TOTAL       |           | 12,545            | 0           | 0            | 2,750        |  |

### QTC AUD OTHER PUBLICLY ISSUED BOND OUTSTANDINGS

| BOND SERIES |           | DOMESTIC FV (\$M) |             |              |              |  |
|-------------|-----------|-------------------|-------------|--------------|--------------|--|
| Coupon      | Maturity  | Total             | Week change | Month change | FY24 change* |  |
| 6.50%       | 14-Mar-33 | 662               | 0           | 0            | 0            |  |
| 2.25%       | 16-Apr-40 | 1,482             | 0           | 0            | 0            |  |
| 2.25%       | 20-Nov-41 | 2,181             | 0           | 0            | 0            |  |
| 4.20%       | 20-Feb-47 | 1,024             | 0           | 0            | 0            |  |
| 2.25%       | 28-Oct-50 | 411               | 0           | 0            | 0            |  |
| TOTAL       |           | 5,760             | 0           | 0            | 0            |  |

# QTC AUD FLOATING RATE NOTE OUTSTANDINGS

| BOND SERIES  |           | DOMESTIC FV (\$M) |             |              |              |  |
|--------------|-----------|-------------------|-------------|--------------|--------------|--|
| Coupon       | Maturity  | Total             | Week change | Month change | FY24 change* |  |
| 3m BBSW+23.5 | 25-Nov-24 | 2,300             | 0           | 0            | 0            |  |
| 3m BBSW+1    | 03-Mar-26 | 3,000             | 0           | 0            | 0            |  |
| 3m BBSW+9    | 15-Apr-27 | 3,500             | 0           | 0            | 0            |  |
| 3m BBSW+2.5  | 25-Feb-28 | 3,000             | 0           | 0            | 0            |  |
| 3m BBSW+33   | 06-May-30 | 1,750             | 0           | 0            | 1,750        |  |
| TOTAL        |           | 13.550            | 0           | 0            | 1.750        |  |

# QTC AUD CAPITAL INDEXED BOND

| BOND SERIES | DOMESTIC FV (\$M) |       |             |              |              |  |
|-------------|-------------------|-------|-------------|--------------|--------------|--|
| Coupon      | Maturity          | Total | Week change | Month change | FY24 change* |  |
| 2.75%       | 20-Aug-30         | 261   | 0           | 0            | -1           |  |
| TOTAL       |                   | 261   | 0           | 0            | -1           |  |