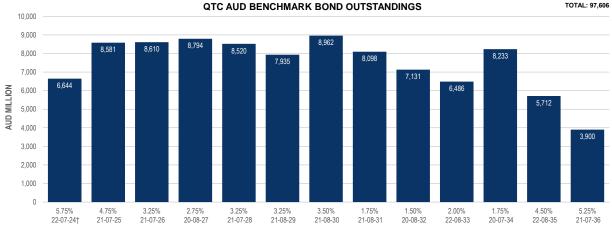

### QTC AUD BENCHMARK BOND OUTSTANDINGS

| BOND SERIES |           |        | DOMESTIC FV (\$M) |              |              |  |
|-------------|-----------|--------|-------------------|--------------|--------------|--|
| Coupon      | Maturity  | Total  | Week change       | Month change | FY24 change* |  |
| 5.75%       | 22-Jul-24 | 6,644  | 0                 | 0            | -1,180       |  |
| 4.75%       | 21-Jul-25 | 8,581  | 0                 | 0            | 0            |  |
| 3.25%       | 21-Jul-26 | 8,610  | 0                 | 0            | 0            |  |
| 2.75%       | 20-Aug-27 | 8,794  | 0                 | 0            | 0            |  |
| 3.25%       | 21-Jul-28 | 8,520  | 0                 | 0            | 0            |  |
| 3.25%       | 21-Aug-29 | 7,935  | 0                 | 0            | 300          |  |
| 3.50%       | 21-Aug-30 | 8,962  | 0                 | 0            | 0            |  |
| 1.75%       | 21-Aug-31 | 8,098  | 0                 | 0            | 741          |  |
| 1.50%       | 20-Aug-32 | 7,131  | 0                 | 0            | 846          |  |
| 2.00%       | 22-Aug-33 | 6,486  | 0                 | 0            | 2,731        |  |
| 1.75%       | 20-Jul-34 | 8,233  | 0                 | 0            | 2,875        |  |
| 4.50%       | 22-Aug-35 | 5,712  | 0                 | 0            | 3,762        |  |
| 5.25%       | 21-Jul-36 | 3,900  | 0                 | 0            | 3,900        |  |
| TOTAL       |           | 97,606 | 0                 | 0            | 13,975       |  |