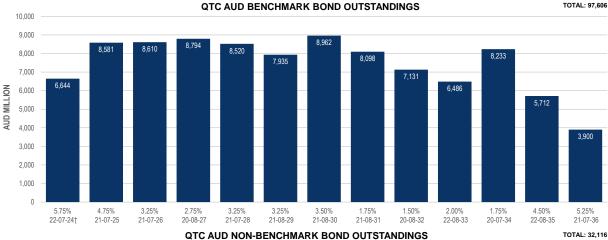

## QTC AUD BENCHMARK BOND OUTSTANDINGS

| BOND SERIES |           |        | DOMESTIC FV (\$M) |              |              |  |  |
|-------------|-----------|--------|-------------------|--------------|--------------|--|--|
| Coupon      | Maturity  | Total  | Week change       | Month change | FY24 change* |  |  |
| 5.75%       | 22-Jul-24 | 6,644  | 0                 | 0            | -1,180       |  |  |
| 4.75%       | 21-Jul-25 | 8,581  | 0                 | 0            | 0            |  |  |
| 3.25%       | 21-Jul-26 | 8,610  | 0                 | 0            | 0            |  |  |
| 2.75%       | 20-Aug-27 | 8,794  | 0                 | 0            | 0            |  |  |
| 3.25%       | 21-Jul-28 | 8,520  | 0                 | 0            | 0            |  |  |
| 3.25%       | 21-Aug-29 | 7,935  | 0                 | 300          | 300          |  |  |
| 3.50%       | 21-Aug-30 | 8,962  | 0                 | 0            | 0            |  |  |
| 1.75%       | 21-Aug-31 | 8,098  | 100               | 100          | 741          |  |  |
| 1.50%       | 20-Aug-32 | 7,131  | 0                 | 0            | 846          |  |  |
| 2.00%       | 22-Aug-33 | 6,486  | 0                 | 355          | 2,731        |  |  |
| 1.75%       | 20-Jul-34 | 8,233  | 0                 | 350          | 2,875        |  |  |
| 4.50%       | 22-Aug-35 | 5,712  | 0                 | 2,500        | 3,762        |  |  |
| 5.25%       | 21-Jul-36 | 3,900  | 0                 | 100          | 3,900        |  |  |
| TOTAL       |           | 97,606 | 100               | 3,705        | 13,975       |  |  |