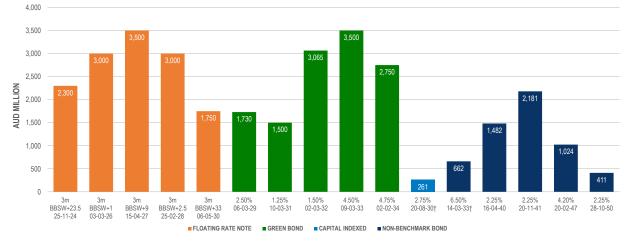

## QTC AUD GREEN BOND OUTSTANDINGS

|   | BOND SERIES |           | DOMESTIC FV (\$M) |             |              |              |  |
|---|-------------|-----------|-------------------|-------------|--------------|--------------|--|
| ( | Coupon      | Maturity  | Total             | Week change | Month change | FY24 change* |  |
| 1 | 2.50%       | 06-Mar-29 | 1,730             | 0           | 0            | 0            |  |
|   | 1.25%       | 10-Mar-31 | 1,500             | 0           | 0            | 0            |  |
|   | 1.50%       | 02-Mar-32 | 3,065             | 0           | 0            | 0            |  |
| 4 | 4.50%       | 09-Mar-33 | 3,500             | 0           | 0            | 0            |  |
| 4 | 4.75%       | 02-Feb-34 | 2,750             | 0           | 0            | 2,750        |  |
|   | ΤΟΤΑΙ       |           | 12,545            | 0           | 0            | 2,750        |  |

| BOND SERIES |           | DOMESTIC FV (\$M) |             |              |              |
|-------------|-----------|-------------------|-------------|--------------|--------------|
| Coupon      | Maturity  | Total             | Week change | Month change | FY24 change* |
| 6.50%       | 14-Mar-33 | 662               | 0           | 0            | 0            |
| 2.25%       | 16-Apr-40 | 1,482             | 0           | 0            | 0            |
| 2.25%       | 20-Nov-41 | 2,181             | 0           | 0            | 0            |
| 4.20%       | 20-Feb-47 | 1,024             | 0           | 0            | 0            |
| 2.25%       | 28-Oct-50 | 411               | 0           | 0            | 0            |
| TOTAL       |           | 5.760             | 0           | 0            | 0            |

## QTC AUD FLOATING RATE NOTE OUTSTANDINGS

| BOND SERIES  |           | DOMESTIC FV (\$M) |             |              |              |  |
|--------------|-----------|-------------------|-------------|--------------|--------------|--|
| Coupon       | Maturity  | Total             | Week change | Month change | FY24 change* |  |
| 3m BBSW+23.5 | 25-Nov-24 | 2,300             | 0           | 0            | 0            |  |
| 3m BBSW+1    | 03-Mar-26 | 3,000             | 0           | 0            | 0            |  |
| 3m BBSW+9    | 15-Apr-27 | 3,500             | 0           | 0            | 0            |  |
| 3m BBSW+2.5  | 25-Feb-28 | 3,000             | 0           | 0            | 0            |  |
| 3m BBSW+33   | 06-May-30 | 1,750             | 0           | 0            | 1,750        |  |
| ΤΟΤΑΙ        |           | 13 550            | 0           | 0            | 1 750        |  |

## QTC AUD CAPITAL INDEXED BOND

| BOND SERIES | DOMESTIC FV (\$M) |       |             |              |              |  |
|-------------|-------------------|-------|-------------|--------------|--------------|--|
| Coupon      | Maturity          | Total | Week change | Month change | FY24 change* |  |
| 2.75%       | 20-Aug-30         | 261   | 0           | 0            | -1           |  |
| TOTAL       |                   | 261   | 0           | 0            | -1           |  |
|             |                   |       |             |              |              |  |