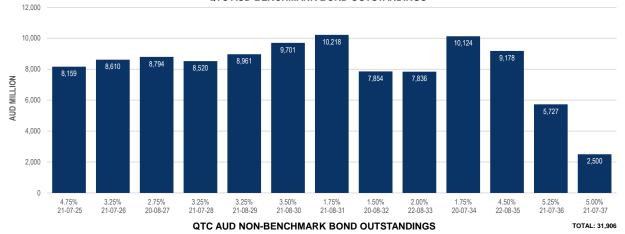

### QTC AUD BENCHMARK BOND OUTSTANDINGS

| BOND SERIES |           | DOMESTIC FV (\$M) |             |              |              |
|-------------|-----------|-------------------|-------------|--------------|--------------|
| Coupon      | Maturity  | Total             | Week change | Month change | FY25 change* |
| 4.75%       | 21-Jul-25 | 8,159             | 0           | 0            | -422         |
| 3.25%       | 21-Jul-26 | 8,610             | 0           | 0            | 0            |
| 2.75%       | 20-Aug-27 | 8,794             | 0           | 0            | 0            |
| 3.25%       | 21-Jul-28 | 8,520             | 0           | 0            | 0            |
| 3.25%       | 21-Aug-29 | 8,961             | 0           | 0            | 1,026        |
| 3.50%       | 21-Aug-30 | 9,701             | 100         | 100          | 739          |
| 1.75%       | 21-Aug-31 | 10,218            | 0           | 1,000        | 2,120        |
| 1.50%       | 20-Aug-32 | 7,854             | 0           | 223          | 723          |
| 2.00%       | 22-Aug-33 | 7,836             | 150         | 150          | 1,350        |
| 1.75%       | 20-Jul-34 | 10,124            | 0           | 300          | 1,891        |
| 4.50%       | 22-Aug-35 | 9,178             | 0           | 0            | 3,466        |
| 5.25%       | 21-Jul-36 | 5,727             | 0           | 77           | 1,827        |
| 5.00%       | 21-Jul-37 | 2,500             | 0           | 0            | 2,500        |
| TOTAL       |           | 106,181           | 250         | 1,850        | 15,220       |

## QTC AUD BENCHMARK BOND OUTSTANDINGS

TOTAL: 106,181