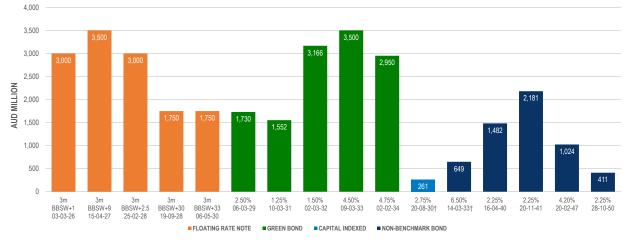

| QTC AUD OTI | HER PUBLICLY IS | SUED BO           | OND OUTSTAN | IDINGS       |              |
|-------------|-----------------|-------------------|-------------|--------------|--------------|
| BOND SERIES |                 | DOMESTIC FV (\$M) |             |              |              |
| Coupon      | Maturity        | Total             | Week change | Month change | FY25 change* |
| 6.50%       | 14-Mar-33       | 649               | 0           | 0            | -13          |
| 2.25%       | 16-Apr-40       | 1,482             | 0           | 0            | 0            |
| 2.25%       | 20-Nov-41       | 2,181             | 0           | 0            | 0            |
| 4.20%       | 20-Feb-47       | 1,024             | 0           | 0            | 0            |
| 2.25%       | 28-Oct-50       | 411               | 0           | 0            | 0            |
| TOTAL       |                 | 5,747             | 0           | 0            | -13          |

### QTC AUD FLOATING RATE NOTE OUTSTANDINGS DOMESTIC FV (\$M) BOND SERIES Col Maturity Total EY25 cha k ch Month ch 3m BBSW+1 03-Mar-26 3,000 0 0 0 3m BBSW+9 15-Apr-27 3,500 0 0 0 3m BBSW+2.5 25-Feb-28 3,000 0 0 0 1.750 3m BBSW+30 19-Sep-28 1.750 0 0 1,750 0 0 3m BBSW+33 06-May-30 0 TOTAL 13,000 1,750 0 0

| QTC AUD     | GREEN BOND OU | JTSTANDING        | S           |              |              |  |
|-------------|---------------|-------------------|-------------|--------------|--------------|--|
| BOND SERIES |               | DOMESTIC FV (\$M) |             |              |              |  |
| Coupon      | Maturity      | Total             | Week change | Month change | FY25 change* |  |
| 2.50%       | 06-Mar-29     | 1,730             | 0           | 0            | 0            |  |
| 1.25%       | 10-Mar-31     | 1,552             | 0           | 0            | 52           |  |
| 1.50%       | 02-Mar-32     | 3,166             | 0           | 0            | 101          |  |
| 4.50%       | 09-Mar-33     | 3,500             | 0           | 0            | 0            |  |
| 4.75%       | 02-Feb-34     | 2,950             | 200         | 200          | 200          |  |
| TOTAL       |               | 12,898            | 200         | 200          | 353          |  |

| BOND SERIES | DOMESTIC FV (\$M) |       |             |              |             |
|-------------|-------------------|-------|-------------|--------------|-------------|
| Coupon      | Maturity          | Total | Week change | Month change | FY25 change |
| 2.75%       | 20-Aug-30         | 261   | 0           | 0            | 0           |
| TOTAL       |                   | 261   | 0           | 0            | 0           |