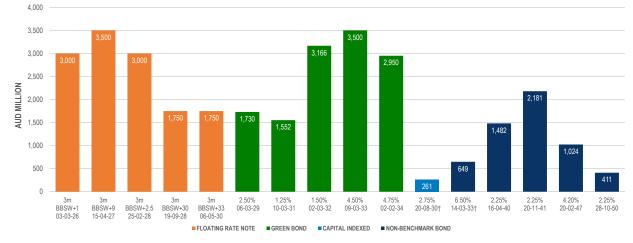

#### QTC AUD FLOATING RATE NOTE OUTSTANDINGS DOMESTIC FV (\$M) BOND SERIES Coup Maturity Total Month ch EY25 cha k ch 3m BBSW+1 03-Mar-26 3,000 0 0 0 3m BBSW+9 15-Apr-27 3,500 0 0 0 3m BBSW+2.5 25-Feb-28 3,000 0 0 0 1.750 3m BBSW+30 19-Sep-28 1.750 0 0 1,750 0 0 3m BBSW+33 06-May-30 0 TOTAL 13,000 1,750 0 0

| QTC AUD     | GREEN BOND O | JTSTANDING        | S           |              |              |
|-------------|--------------|-------------------|-------------|--------------|--------------|
| BOND SERIES |              | DOMESTIC FV (\$M) |             |              |              |
| Coupon      | Maturity     | Total             | Week change | Month change | FY25 change* |
| 2.50%       | 06-Mar-29    | 1,730             | 0           | 0            | 0            |
| 1.25%       | 10-Mar-31    | 1,552             | 0           | 0            | 52           |
| 1.50%       | 02-Mar-32    | 3,166             | 0           | 0            | 101          |
| 4.50%       | 09-Mar-33    | 3,500             | 0           | 0            | 0            |
| 4.75%       | 02-Feb-34    | 2,950             | 0           | 200          | 200          |
| TOTAL       |              | 12,898            | 0           | 200          | 353          |

| BOND SERIES | DOME      | STIC FV |             |              |              |
|-------------|-----------|---------|-------------|--------------|--------------|
| Coupon      | Maturity  | Total   | Week change | Month change | FY25 change* |
| 2.75%       | 20-Aug-30 | 261     | 0           | 0            | C            |
| TOTAL       |           | 261     | 0           | 0            | C            |

| BOND SERIES |           |       | DOMESTIC FV (\$M) |              |              |  |
|-------------|-----------|-------|-------------------|--------------|--------------|--|
| Coupon      | Maturity  | Total | Week change       | Month change | FY25 change* |  |
| 6.50%       | 14-Mar-33 | 649   | 0                 | 0            | -13          |  |
| 2.25%       | 16-Apr-40 | 1,482 | 0                 | 0            | 0            |  |
| 2.25%       | 20-Nov-41 | 2,181 | 0                 | 0            | 0            |  |
| 4.20%       | 20-Feb-47 | 1,024 | 0                 | 0            | 0            |  |
| 2.25%       | 28-Oct-50 | 411   | 0                 | 0            | 0            |  |
| TOTAL       |           | 5.747 | 0                 | 0            | -13          |  |