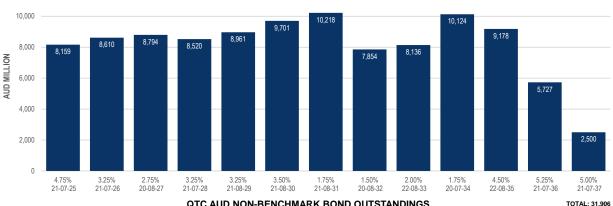

## QTC AUD BENCHMARK BOND OUTSTANDINGS

| BOND SERIES |           | DOMESTI |             |              |              |
|-------------|-----------|---------|-------------|--------------|--------------|
| Coupon      | Maturity  | Total   | Week change | Month change | FY25 change* |
| 4.75%       | 21-Jul-25 | 8,159   | 0           | 0            | -422         |
| 3.25%       | 21-Jul-26 | 8,610   | 0           | 0            | 0            |
| 2.75%       | 20-Aug-27 | 8,794   | 0           | 0            | 0            |
| 3.25%       | 21-Jul-28 | 8,520   | 0           | 0            | 0            |
| 3.25%       | 21-Aug-29 | 8,961   | 0           | 0            | 1,026        |
| 3.50%       | 21-Aug-30 | 9,701   | 0           | 100          | 739          |
| 1.75%       | 21-Aug-31 | 10,218  | 0           | 1,000        | 2,120        |
| 1.50%       | 20-Aug-32 | 7,854   | 0           | 223          | 723          |
| 2.00%       | 22-Aug-33 | 8,136   | 0           | 450          | 1,650        |
| 1.75%       | 20-Jul-34 | 10,124  | 0           | 300          | 1,891        |
| 4.50%       | 22-Aug-35 | 9,178   | 0           | 0            | 3,466        |
| 5.25%       | 21-Jul-36 | 5,727   | 0           | 77           | 1,827        |
| 5.00%       | 21-Jul-37 | 2,500   | 0           | 0            | 2,500        |
| TOTAL       |           | 106,481 | 0           | 2,150        | 15,520       |

## QTC AUD NON-BENCHMARK BOND OUTSTANDINGS